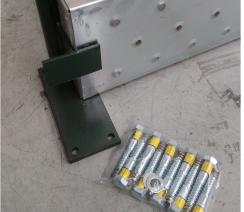

# Coil Anchors common applications for extra strong performances:

Wall Tie Brackets

Standard Posts

Stanchions