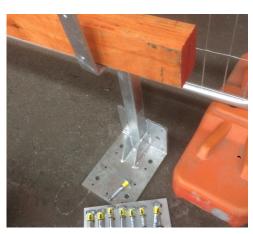

# Coil Anchors common applications for extra strong performances:

Wall Tie Brackets

Standard Posts

Stanchions