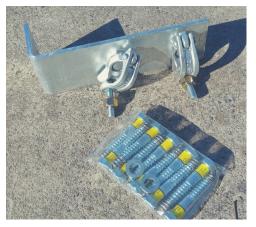

# Coil Anchors common applications for extra strong performances:

Wall Tie Brackets

Standard Posts

Stanchions