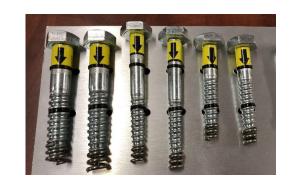

# Coil Anchor

A Must-Have when you need a heavy-duty pullout & shearing strength.

# Coil Anchors common applications for extra strong performances:

Wall Tie Brackets

Standard Posts

Stanchions